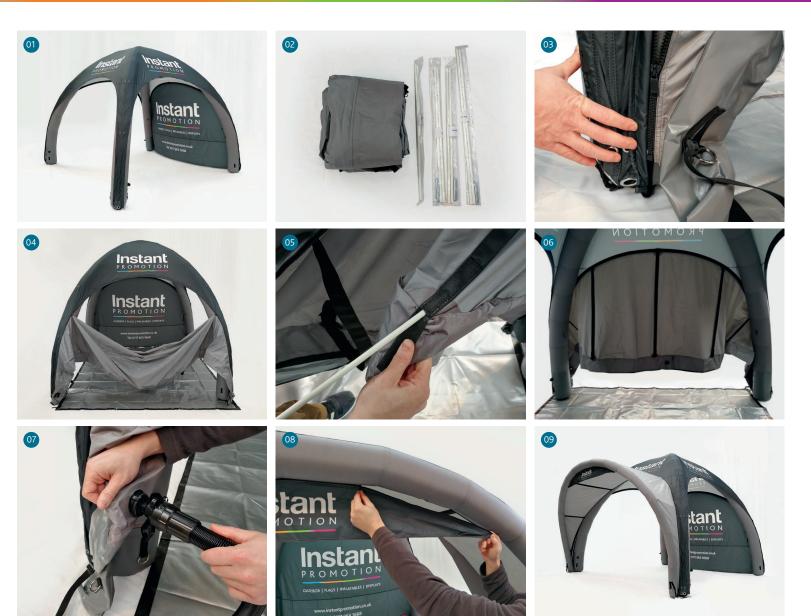

## Spider Dome X1 Awning Extension Setup Guide

- **01.** Set up your Spider Dome X1, as described in the Spider Dome X1 Setup Guide.
- 02. The Awning Extension Kit contains:
  - 1 x Inflatable Awning
    2 x Lower Support Bars
    2 x Middle Support Bars
    1 x Top Support Bar
    1 x Awning Extension Banner (optional extra)
- **03.** Attach the awning extension zips at the base of each leg.
- **04.** Zip them up to half height, as shown in the image.
- **05.** At the base of each leg, insert the lower support bars and close the velcro cover. Repeat for the middle and top height support bars.
- **06.** Complete the fastening of the zips so that they meet at the top.
- **07.** Inflate to full pressure using the mains pump or hand pump.
- **08**. Attach the awning extension banner (optional extra).
- **09.** Setup of your awning is now complete. Repeat the process for multiple awnings.